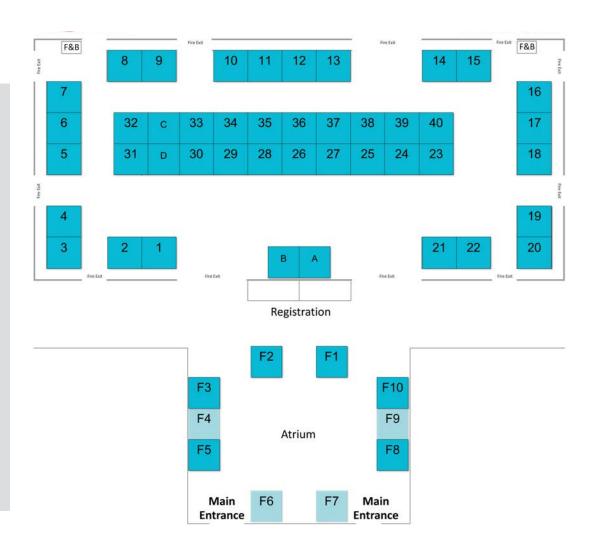

an excellent home base during the conference—a place to meet colleagues before or after a session or to enjoy a break before the next set of events.

## 2017 Exhibitors Include:

| 1         | Activu                               | 18        | Adaptive Display Solutions         | <b>35</b> | Arcadis                          |
|-----------|--------------------------------------|-----------|------------------------------------|-----------|----------------------------------|
| 2         | Inrix                                | 19        | WTI                                | 36        | 360 Network Solutions            |
| 3         | Wavetronix                           | 20        | Jace Chandler & Associates, Inc.   | <b>37</b> | Black Box                        |
| 4         | SESA                                 | 21        | Temple                             | 38        | Kapsch                           |
| 5         | Daktronics                           | 22        | Temple                             | 39        | Quality Counts, LLC.             |
| 6         | TraffiCast                           | 23        | InLine                             | 40        | B&BSmartWorxpowered by Advantech |
| 7         | EtherWAN                             | 24        | InLine                             | A         | Horizon Signal Technologies      |
| 8         | Utilicom Supply Associates           | 25        | Parsons                            | В         | Wanco Inc.                       |
| 9         | SafariMicro                          | 26        | Intelligent Transportation Systems | C         | Peek Traffic Corporation         |
| 10        | MULTILINK                            | <b>27</b> | Intelligent Transportation Systems | D         | CHRISTIE                         |
| 11        | Transportation Control Systems, Inc. | 28        | CohuHD                             | F1        | Universal Signs                  |
| 12        | Siemens Industry Inc.                | 29        | Gresham Smith & Partners           | F2        | Proxim Wireless Corporation      |
| 13        | Trafficware Group, Inc.              | 30        | SLTS                               | F3        | Cisco                            |
| 14        | Iteris                               | 31        | Stantec                            | F5        | Southern Manufacturing           |
| 15        | K&K Systems                          | <b>32</b> | Union Metal Corporation            | <b>F8</b> | American Signal Company          |
| 16        | ASCO PowerTech                       | 33        | MG Squared Lowering Systems        | F10       | BlueMAC Analytics                |
| <b>17</b> | Intelligent Transportation Services  | 34        | CITEL                              |           | ·                                |